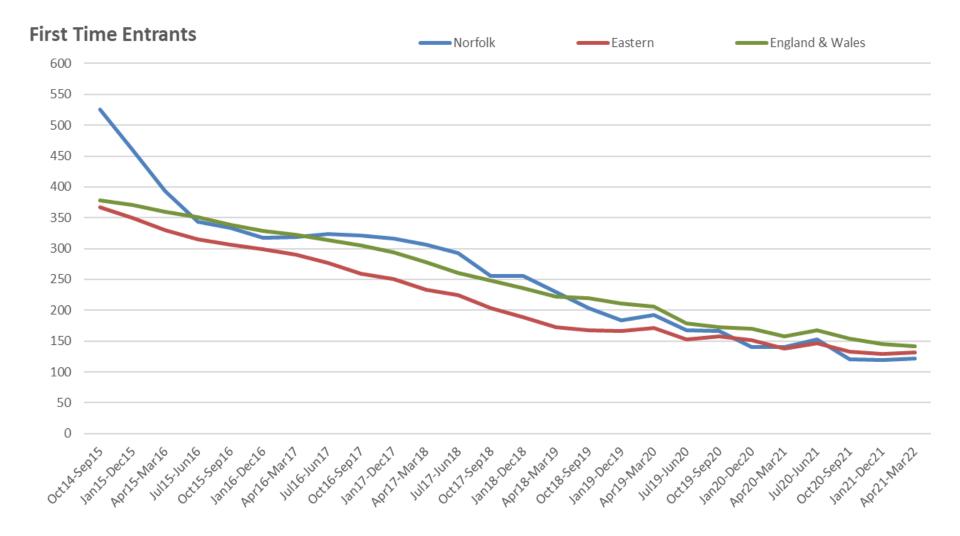

# lt's not just a job

Strength based approach undertaken to prevent and divert children away from the criminal justice system in partnership with youth justice colleagues.

**Inspector Bex Brown** 



# The journey of a child when they get involved in a criminal offence.





### Referral to Norfolk Youth Justice System















### PANEL









#### SPIRIT





#### SPIRIT



# Case study 1







# Case study 2

















### **ANY QUESTIONS?**





# lt's not just a job

Learn more about how Norfolk Constabulary have operated a person centred, strengths based approach to working with children and young people

**Colin Dutton, Cadet Programme Manager** 



### AIMS OF THE VOLUNTEER POLICE CADETS

- 1. To promote a practical understanding of policing amongst all young people
- 2. To encourage the spirit of adventure and good citizenship
- 3. To support local policing priorities through volunteering and give young people a chance to be heard
- 4. To inspire young people to participate positively in their communities



SPIRIT

### **Volunteer Police Cadets**

### **Recruitment of young people:**

- We no longer conduct vetting for young pe