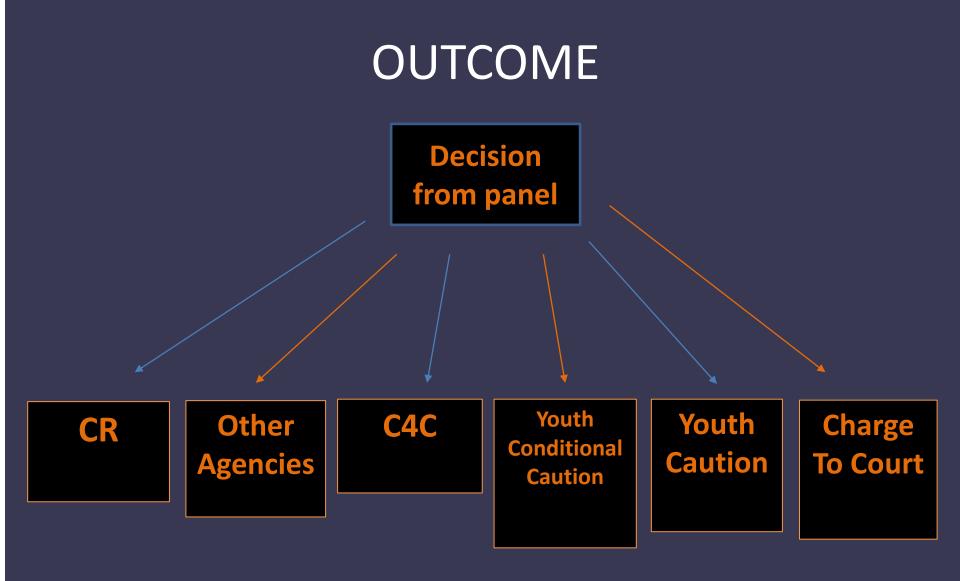

# lt's not just a job

Strength based approach undertaken to prevent and divert children away from the criminal justice system in partnership with youth justice colleagues.

**Inspector Bex Brown** 



# The journey of a child when they get involved in a criminal offence.





### Referral to Norfolk Youth Justice System















### PANEL









#### SPIRIT





#### SPIRIT



# Case study 1







# Case study 2

















### **ANY QUESTIONS?**





# lt's not just a job

Learn more about how Norfolk Constabulary have operated a person centred, strengths based approach to working with children and young people

**Colin Dutton, Cadet Programme Manager** 



### AIMS OF THE VOLUNTEER POLICE CADETS

- 1. To promote a practical understanding of policing amongst all young people
- 2. To encourage the spirit of adventure and good citizenship
- 3. To support local policing priorities through volunteering and give young people a chance to be heard
- 4. To inspire young people to participate positively in their communities



SPIRIT

### **Volunteer Police Cadets**

### **Recruitment of young people:**

- We no longer conduct vet