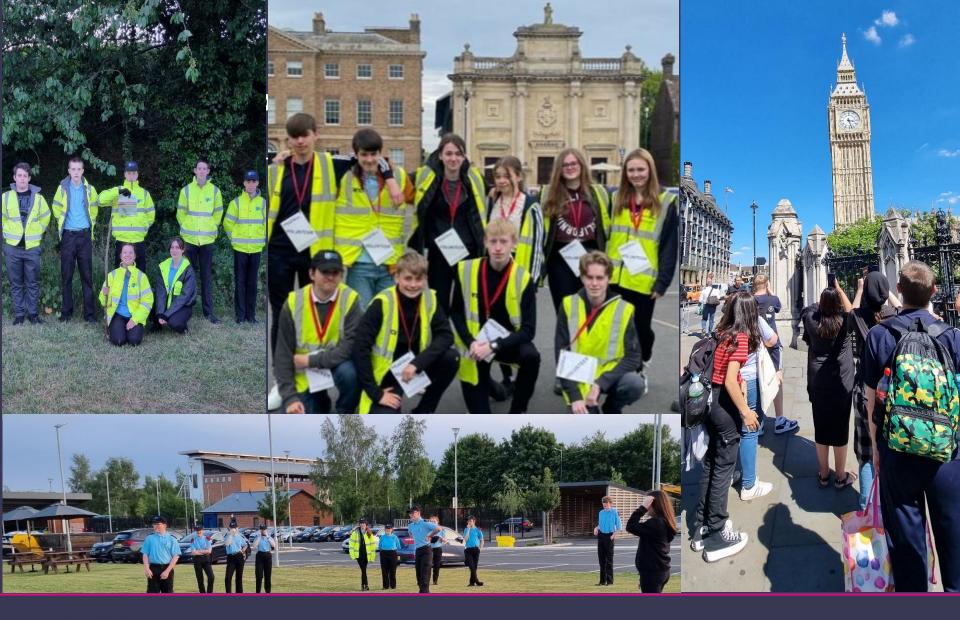

### AIMS OF THE VOLUNTEER POLICE CADETS

- 1. To promote a practical understanding of policing amongst all young people
- 2. To encourage the spirit of adventure and good citizenship
- 3. To support local policing priorities through volunteering and give young people a chance to be heard
- 4. To inspire young people to participate positively in their communities

### **Volunteer Police Cadets**

### **Recruitment of young people:**

- We no longer conduct vetting for young people to join express an interest
- We are working collaboratively with int/ext. partners helping each Unit represent the communities they serve
- Adaptable and accessible ongoing engagement offering taster sessions, trial periods and one off workshops